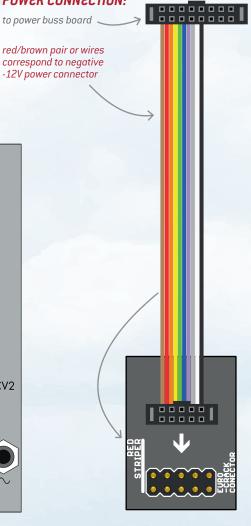

## **MODES CHANGE:**

one blink at startup — 440 Hz root A:

two blinks at startup — 432 Hz root A:

**POWER CONNECTION:** 