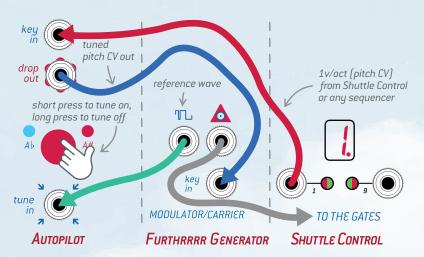

### PRINCIPAL CONNECTION WITH ENDORPHIN.ES MODULES:

# Cable Colour Code TURN ON (Key in) TUNE IN DROP OUT

### CONNECTION WITH ANY OTHER MODULES: