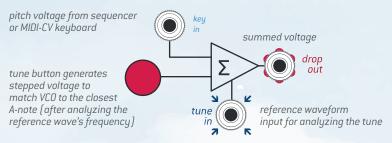

6836487

Beginning from the product's purchase date a 1-year warranty is guaranteed for each product in case of any manufacturing errors or other functional deficiencies during runtime.

The warranty does not apply in case of:

- damage caused by misuse
- mechanical damage arising from careless treatment (dropping, vigorous shaking, mishandling, etc.)
- damage caused by liquids or powders penetrating the device
- heat damage caused by overexposure to sunlight or heating
- electric damage caused by improper connecting

### PRINCIPAL CONNECTION WITH ENDORPHIN.ES MODULES:



# Cable Colour Code TURN ON (Key in) TUNE IN DROP OUT

## **MODES CHANGE:**



one blink at startup — 440 Hz root A:



two blinks at startup — 432 Hz root A:

**POWER CONNECTION:** 



# INTERNAL SCHEMATIC (EACH PART):



### CONNECTION WITH ANY OTHER MODULES: