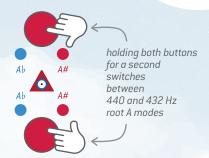

## **MODES CHANGE:**

one blink at startup — 440 Hz root A:

two blinks at startup — 432 Hz root A:

**POWER CONNECTION:** 