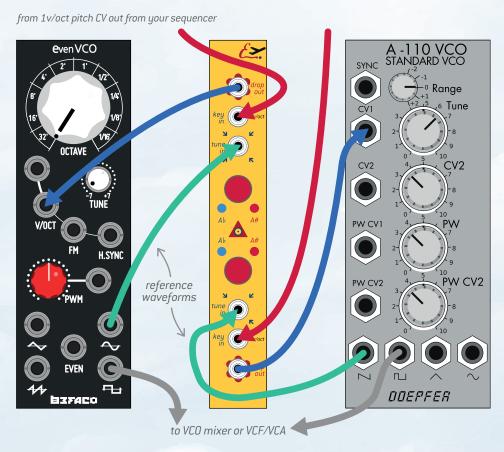

### CONNECTION WITH ANY OTHER MODULES:

# Cable Colour Code TURN ON (Key in) TUNE IN DROP OUT